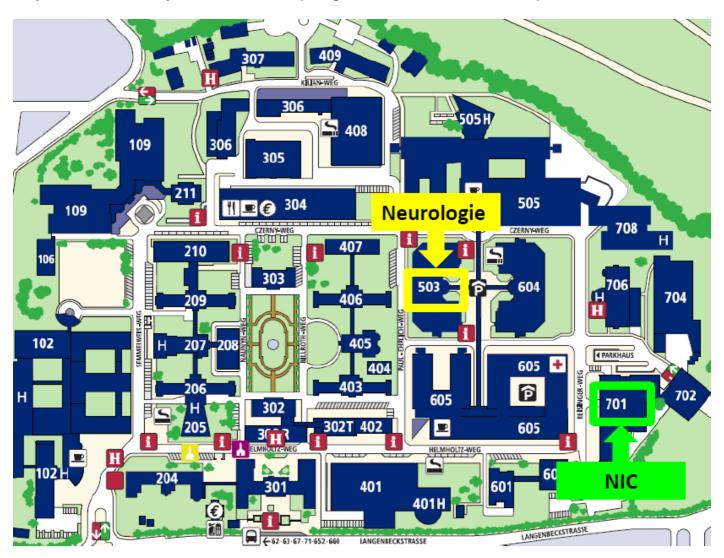

## Presentation course for beginners

This basic course combines theory and practical sessions on programming stimulus delivery scripts using Neurobehavioral Systems Presentation.

Day 1: Basic introduction to the Presentation environment

Day 2: SDL + PCL- programming based on example experiments

Language: English

Number of participants: 10

**Location:** Building 503 (Neurology), theory sessions in the seminar room 1, practical sessions

in the behavior labs (R. 0.235, 0.239)

**Dates:** Thursday, June 11th, 10 am -4.30 pm

Friday, June 12th, 10 am – 4.30 pm

Registration: nic-koordination@unimedizin-mainz.de until May 18th

## Map of the University Medical Center (Langenbeckstr. 1, 55131 Mainz):